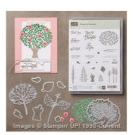

Thoughtful Branches Photopolymer Bundle - 144328

Price: \$52.00

Woodland Textured Impressions? Embossing Folder - 139673

Price: \$8.50

Layering Circles Dies - 141705

Price: \$35.00

Whisper White Solid Baker's Twine - 124262