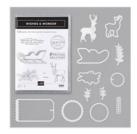

## Supply List Apr 26, 2024

Wishes & Wonder Bundle (English) -155151

Price: \$47.50

Classic Christmas 6" X 6" (15.2 X 15.2 Cm) Designer Series Paper -155969

**Sale: \$6.90** Price: \$11.50

Cherry Cobbler 8-1/2" X 11" Cardstock -119685