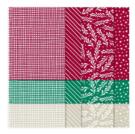

## Supply List Apr 26, 2024

Wishes & Wonder Bundle (English) -155151

Price: \$47.50

Classic Christmas 6" X 6" (15.2 X 15.2 Cm) Designer Series Paper -155969

**Sale: \$6.90** Price: \$11.50

Cherry Cobbler 8-1/2" X 11" Cardstock -119685