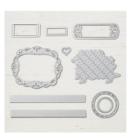

Cardstock -146982



Daffodil Delight 8-1/2" X 11" Cardstock -119683



Whisper White 8-1/2" X 11" Thick Cardstock -140272



Basic Black 8-1/2" X 11" Cardstock -121045



Pleased As Punch Designer Series Paper - 153558



Balmy Blue Classic Stampin' Pad -147105



Old Olive Classic Stampin' Pad -147090



Daffodil Delight Classic Stampin' Pad - 147094



Pumpkin Pie Classic Stampin' Pad - 147086



Tuxedo Black Memento Ink Pad -132708



Soft Suede Stampin' Blends Markers Combo Pack - 147273



Daffodil Delight Dark Stampin' Blends Marker -144585



Old Olive Light Stampin' Blends Marker - 144574



Seaside Spray Light Stampin' Blends Marker -149567



Gray Granite Dark Stampin' Blends Marker - 149536



Crumb Cake Dark Stampin' Blends Marker - 144581



Umbrella Builder Punch - 151293



Stitched Labels Dies - 146828

## Supply List Apr 16, 2024

France "Frenchie" Martin 832-602-3290 frenchiestamps@hotmail.com http://www.frenchiestamps.com







Stampin' Dimensionals -104430