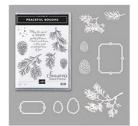

## Supply List

Apr 25, 2024

Ann Murray 815-529-4663 Ann@MurrayStampsINK.com MurrayStampsInk.com

Peaceful Boughs Bundle (En) -153033

Wrapped In Plaid 6" X 6" (15.2 X 15.2 Cm) Specialty Designer Series Paper - 149596