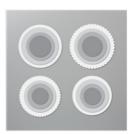

Layering Circles
Dies - 151770

Price: \$35.00

Mini Stampin' Cut & Emboss Machine - 150673

Price: \$66.00

Pale Papaya 8-1/2" X 11" Cardstock -155668

**Sale: \$3.70** Price: \$9.25

Basic White 8-1/2" X 11" Cardstock -159276