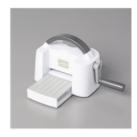

Layering Circles
Dies - 151770

Price: \$35.00

Mini Stampin' Cut & Emboss Machine - 150673

Price: \$66.00

Pale Papaya 8-1/2" X 11" Cardstock -155668

**Sale: \$3.70** Price: \$9.25

Basic White 8-1/2" X 11" Cardstock -159276