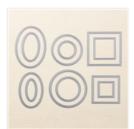

Price: \$4.00

Silver 3/8" (1 Cm) Metallic Edge Ribbon - 144213

Price: \$7.00

Stitched Shapes Dies - 145372

Price: \$30.00

Big Shot - 143263

Price: \$110.00

Big Shot Platform - 142802