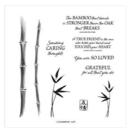

Bamboo Beauty Cling Stamp Set -155478

Price: \$21.00

Evening Evergreen 8-1/2" X 11" Cardstock -155574

Price: \$9.25

Rich Razzleberry 8-1/2" X 11" Cardstock -115316

Price: \$9.25

Basic White 8-1/2" X 11" Cardstock -159276