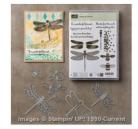

## Supply List Apr 25, 2024

813-689-9319 rcurcio3@verizon.net www.lisasstampstudio.com

Lisa Curcio

Dragonfly Dreams Photopolymer Bundle - 144728

Whisper White 8-1/2" X 11" Cardstock -100730

Real Red 8-1/2" X 11" Cardstock -102482