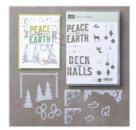

## Apr 16, 2024

Carols Of Christmas Clear-Mount Bundle\* -146037

Price: £40.50

Carols Of Christmas Clear-Mount Stamp Set\* - 144804

Price: £18.00

Oh, What Fun Photopolymer Stamp Set -140386

Price: £19.00

Wood Textures
Designer Series
Paper Stack 144177