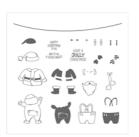

Price: \$28.00

Santa's Suit Photopolymer Stamp Set\* -144827

Price: \$17.00

Tuxedo Black Memento Ink Pad -132708

Price: \$6.50

Tuxedo Black Memento Ink Refill - 133456

Price: \$5.50

Whisper White 8-1/2" X 11" Thick Cardstock -140272