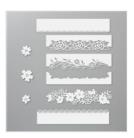

Price: \$18.00

Ornate Borders Dies - 152724

Price: \$34.00

1" (2.5 Cm) Circle Punch - 119868

Price: \$13.00

Early Espresso 8-1/2" X 11" Cardstock -119686

Price: \$10.00

So Saffron 8-1/2" X 11" Cardstock -105118