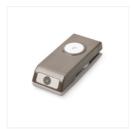

Price: \$18.00

Ornate Borders Dies - 152724

Price: \$34.00

1" (2.5 Cm) Circle Punch - 119868

Price: \$13.00

Early Espresso 8-1/2" X 11" Cardstock -119686

Price: \$10.00

So Saffron 8-1/2" X 11" Cardstock -105118