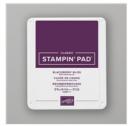

Blackberry Bliss Classic Stampin' Pad - 147092

Price: \$9.00

Blackberry Bliss 8-1/2" X 11" Cardstock -133675

Price: \$10.00

Grapefruit Grove 8-1/2" X 11" Cardstock -146972

Price: \$8.75

Nature's Poem Designer Series Paper - 146338