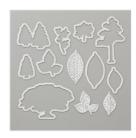

Price: \$55.00

Rooted In Nature Clear-Mount Bundle - 148353

Price: \$72.75

Rooted In Nature Wood-Mount Bundle - 148352

Price: \$84.50

Donna Ross

Nature's Root Dies - 146341

Price: \$39.00