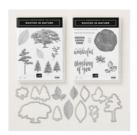

Price: \$55.00

Rooted In Nature Clear-Mount Bundle - 148353

Price: \$72.75

Rooted In Nature Wood-Mount Bundle - 148352

Price: \$84.50

Donna Ross

Nature's Root Dies - 146341

Price: \$39.00