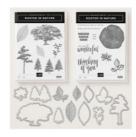

Price: \$55.00

Rooted In Nature Clear-Mount Bundle - 148353

Price: \$72.75

Rooted In Nature Wood-Mount Bundle - 148352

Price: \$84.50

Donna Ross

Nature's Root Dies - 146341

Price: \$39.00