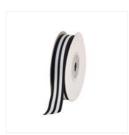

Electric Lime Silk - IP-0108

Price: \$5.95

Citrus Cooler Silk - IP-0093

Price: \$5.95

Journey Girl Stripes - AC-0158

Price: \$9.95

Journey Twine Licorice Twist -AC-0267

Price: \$5.95