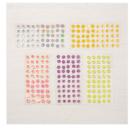

Price: \$6.50

Journaling Pens -145480

Price: \$6.00

2-1/4" (5.7 Cm) Circle Punch -143720

Price: \$18.00

2" (5.1 Cm) Circle Punch - 133782

Price: \$22.00

Gingham Gala Adhesive-Backed Sequins - 148561