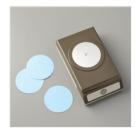

Price: \$6.50

Journaling Pens -145480

Price: \$6.00

2-1/4" (5.7 Cm) Circle Punch -143720

Price: \$18.00

2" (5.1 Cm) Circle Punch - 133782

Price: \$22.00

Gingham Gala Adhesive-Backed Sequins - 148561