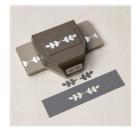

**Sale: \$8.00** Price: \$16.00

Pale Papaya & White 1/2" (1.3 Cm) Woven Ribbon - 155816

**Sale: \$2.80** Price: \$7.00

Champagne Rhinestone Basic Jewels - 151193

**Sale: \$5.40** Price: \$6.00

Multipurpose Liquid Glue -110755