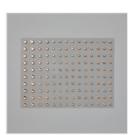

**Sale: \$8.00** Price: \$16.00

Pale Papaya & White 1/2" (1.3 Cm) Woven Ribbon - 155816

**Sale: \$2.80** Price: \$7.00

Champagne Rhinestone Basic Jewels - 151193

**Sale: \$5.40** Price: \$6.00

Multipurpose Liquid Glue -110755