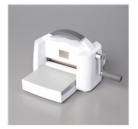

Basic White 8-1/2" X 11" Cardstock -159276

Price: \$10.50

Pale Papaya Classic Stampin' Pad - 155670

**Sale: \$5.60** Price: \$8.00

Pale Papaya Classic Stampin' Ink Refill - 155671

Price: \$4.00

Stampin' Cut & Emboss Machine -149653