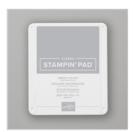

Smoky Slate Classic Stampin' Pad - 147113

Price: \$9.00

Whisper White 8-1/2" X 11" Thick Cardstock -140272

Price: \$8.25

Donna Ross

Whisper White 8-1/2" X 11" Cardstock -100730

Price: \$9.75

Silver Glimmer Paper - 146960