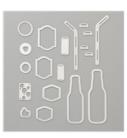

Black 1/8" (3.2

Mm) Cord -146350

Sale: \$2.40

Price: \$6.00

**Blossom Builder** Punch - 141469

Sale: \$10.80 Price: \$18.00

**Bottles & Bubbles** Framelits Dies -

145663