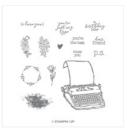

## Supply List Apr 19, 2024

Nature's Poem Designer Series Paper - 146338

Price: \$11.00

P.S. You're The Best Wood-Mount Stamp Set -146513

Price: \$28.00

Crumb Cake 8-1/2" X 11" Cardstock -

X 11" Cardstock - 120953