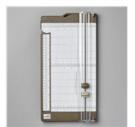

l Red 8-1/2" X 11" Cardstock -102482

Price: \$10.00



Mossy Meadow 8-1/2" X 11" Cardstock -133676

Price: \$10.00



Whisper White 8-1/2" X 11" Cardstock -100730

Price: \$9.75



Real Red Classic Stampin' Pad -147084

Price: \$9.00



Mossy Meadow Classic Stampin' Pad - 147111

Price: \$9.00



Tuxedo Black Memento Ink Pad -132708

Price: \$6.50

## Supply List

Apr 20, 2024

Patty Bennett 510-724-1693 pattystamps@comcast.net www.PattyStamps.com



Real Red Stampin' Blends Combo Pack - 154899

Price: \$10.00



Crumb Cake Stampin' Blends Combo Pack -154882

Price: \$10.00



North Pole Wonder Dies - 153523

Sale: \$21.70

Price: \$31.00



Stampin' Cut & Emboss Machine -149653

Price: \$128.00



Stampin' Seal+ -149699

Price: \$12.00



Multipurpose Liquid Glue -110755

Price: \$5.50



Paper Trimmer - 152392

Price: \$26.00