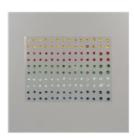

Holiday Rhinestone Basic Jewels - 150457

**Sale: \$2.40** Price: \$6.00

Evening Evergreen (3/8" 1 Cm) Chevron Weave Ribbon - 155722

Sale: \$2.40

Price: \$6.00

Soft Succulent 3/8" (1 Cm) Open Weave Ribbon -155780