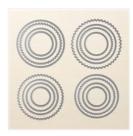

## Supply List Apr 26, 2024

Abstract Impressions Photopolymer Stamp Set -147513

Price: \$26.00

See A Silhouette Designer Series Paper - 149443

Price: \$11.50

Stitched Shapes Dies - 145372

Price: \$30.00

Layering Circles Dies - 141705

Price: \$35.00

Swirls & Curls Embossing Folder - 147923

Price: \$7.50

Whisper White 5/8" (1.6 Cm) Flax Ribbon - 148764

Price: \$7.00

Red Rhinestone Basic Jewels -146924

Price: \$7.00

Whisper White 8-1/2" X 11" Cardstock -100730