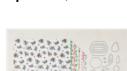

Painted Christmas 12" X 12" (30.5 X 30.5 Cm) Designer Series Paper -156292

**Sale: \$4.80** Price: \$12.00

Cherry Cobbler & Gold 1/2" (1.3 Cm) Metallic Ribbon -156312

Price: \$8.00

Gold Holly Leaves - 156311

**Sale: \$1.25** Price: \$7.50

Basic White 8-1/2" X 11" Thick Cardstock -159229

Price: \$9.00

Kraft 6" X 6" (15.2 X 15.2 Cm) Paper Pack - 156325

**Sale: \$2.40** Price: \$6.00

Cherry Cobbler Classic Stampin' Pad - 147083