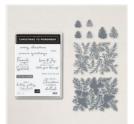

## Supply List Apr 19, 2024

Painted Christmas Suite Collection (English) - 156274

Price: \$141.25

Christmas To Remember Bundle (English) - 156806

Price: \$60.25

Christmas Season Bundle (English) -156801

Price: \$54.00