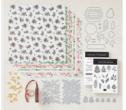

Painted Christmas 12" X 12" (30.5 X 30.5 Cm) Designer Series Paper -156292

**Sale: \$4.80** Price: \$12.00

Cherry Cobbler & Gold 1/2" (1.3 Cm) Metallic Ribbon -156312

Price: \$8.00

Gold Holly Leaves - 156311

**Sale: \$1.25** Price: \$7.50

Basic White 8-1/2" X 11" Thick Cardstock -159229

Price: \$9.00

Kraft 6" X 6" (15.2 X 15.2 Cm) Paper Pack - 156325

**Sale: \$2.40** Price: \$6.00

Cherry Cobbler Classic Stampin' Pad - 147083

Price: \$9.00

Soft Sea Foam Classic Stampin' Pad - 147102

Price: \$9.00

Crumb Cake Stampin' Blends Combo Pack -154882

Price: \$10.00

Stampin' Spritzer - 126185

Price: \$4.00

Versamark Pad - 102283

Price: \$9.50

Basics Embossing Powders - 155554

Price: \$18.00

Heat Tool - 129053

Price: \$31.00