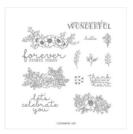

Bloom & Grow Bundle - 151069

Price: \$53.00

Tuxedo Black Memento Ink Pad -132708

Price: \$6.50

Donna Ross

Petal Pink Classic Stampin' Pad -147108

Price: \$9.00

Crumb Cake Light Stampin' Blends Marker - 144582