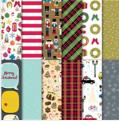

Price: \$9.00

Old Olive Stampin' Blends Markers Combo Pack -144597

Price: \$9.00

Cherry Cobbler Stampin' Blends Combo Pack -144598

Price: \$9.00

Ivory Stampin' Blends Marker -144606

Price: \$4.50

Christmas Around The World Designer Series Paper - 144629

Price: \$11.00

Whisper White 8-1/2" X 11" Cardstock -100730

Price: \$9.75

Basic Black 8-1/2" X 11" Cardstock -121045

Price: \$10.00

Real Red 8-1/2" X 11" Cardstock -102482

Price: \$10.00