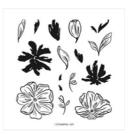

Price: \$52.00

Design A Daydream 12" X 12" (30.5 X 30.5 Cm) Host Designer Series Paper -159161

Price: \$18.00

Garden Grandeur **Photopolymer** Stamp Set -159160

Price: \$10.50

Basic White 8-1/2" X 11" Cardstock -159276