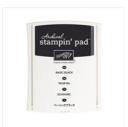

## Apr 20, 2024

Petal Palette Clear-Mount Bundle - 145974

Price: \$62.00

Petal Palette Wood-Mount Bundle - 145973

Price: \$72.75

Basic Black Archival Stampin' Pad - 140931

Price: \$7.00

Pool Party Classic Stampin' Pad -126982