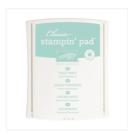

## Apr 20, 2024

Petal Palette Clear-Mount Bundle - 145974

Price: \$62.00

Petal Palette Wood-Mount Bundle - 145973

Price: \$72.75

Basic Black Archival Stampin' Pad - 140931

Price: \$7.00

Pool Party Classic Stampin' Pad -126982

Price: \$6.50

Basic Black 8-1/2" X 11" Cardstock -121045

Price: \$10.00

Old Olive 8-1/2" X 11" Cardstock -100702

Price: \$10.00

Pool Party 8-1/2" X 11" Cardstock -122924

Price: \$10.00

Whisper White 8-1/2" X 11" Cardstock -100730