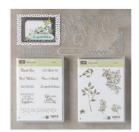

## Apr 20, 2024

Petal Palette Clear-Mount Bundle - 145974

Price: \$62.00

Petal Palette Wood-Mount Bundle - 145973

Price: \$72.75

Basic Black Archival Stampin' Pad - 140931

Price: \$7.00

Pool Party Classic Stampin' Pad -126982