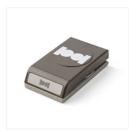

Price: \$7.00

Circle Tab Punch - 143754

Price: \$18.00

Tuxedo Black Memento Ink Pad -132708

Price: \$6.50

Whisper White 8-1/2" X 11" Thick Cardstock -140272

Price: \$8.25

Crumb Cake 8-1/2" X 11" Cardstock -120953