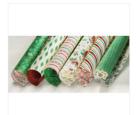

## Supply List Apr 25, 2024

Tin Of Tags Photopolymer Stamp Set -142180

Price: \$21.00

Tin Of Tags Project Kit -142011

Price: \$22.00

Layering Circles
Dies - 141705

Price: \$35.00

This Christmas
Designer Series
Specialty Paper 141628

Price: \$13.00

Basic Black 12" X 12" (30.5 X 30.5 Cm) Cardstock -124267

Price: \$8.00

Neutrals 12" X 12" (30.5 X 30.5 Cm) Cardstock -131187

Price: \$11.00

Real Red Classic Stampin' Pad -126949

Price: \$6.50