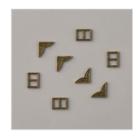

Early Espresso 1/4" (6.4 Mm) Faux Suede Trim -152472

**Sale: \$2.60** Price: \$6.50