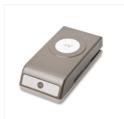

## Supply List Apr 26, 2024

Wood Words Clear-Mount Stamp Set -143928

Price: \$22.00

Hardwood Clear-Mount Stamp -133035

Price: \$15.00

Wood Textures
Designer Series
Paper Stack 144177

Price: \$11.00

1-1/4" (3.2 Cm) Circle Punch -119861

Price: \$16.00

1-3/8" (3.5 Cm) Circle Punch -119860

Price: \$16.00

Duet Banner Punch - 141483

Price: \$18.00

Sahara Sand Classic Stampin' Pad - 126976

Price: \$6.50

Crumb Cake Classic Stampin' Pad - 126975