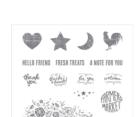

## Supply List Apr 26, 2024

Wood Words Clear-Mount Stamp Set -143928

Price: \$22.00

Hardwood Clear-Mount Stamp -133035

Price: \$15.00

Wood Textures
Designer Series
Paper Stack 144177

Price: \$11.00

1-1/4" (3.2 Cm) Circle Punch -119861