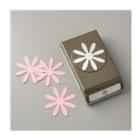

Price: \$17.00

Daisy Punch - 143713

Price: \$18.00

Donna Ross

Soft Sea Foam 8-1/2" X 11" Cardstock -

Price: \$10.00

146988

Mossy Meadow 8-1/2" X 11" Cardstock -133676