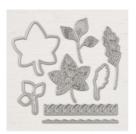

Price: \$21.00

Detailed Leaves Thinlits Dies -147921

Price: \$28.00

Stitched Shapes Dies - 145372

Price: \$30.00

Coastal Cabana 8-1/2" X 11" Cardstock -131297

Price: \$10.00

Bermuda Bay 8-1/2" X 11" Cardstock -131197