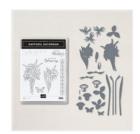

## Supply List

May 12, 2024

Lori Pinto 203-470-1306 lori@lollypoppaper.com www.lollypoppaperandink.com

Daffodil Daydream Bundle - 157795

Price: \$54.75

Daffodil Afternoon 12" X 12" (30.5 X 30.5 Cm) Designer Series Paper -158127

Price: \$0.00

Eden's Garden Cling Stamp Set (English) - 157823

**Sale: \$9.20** Price: \$23.00

Very Vanilla 8-1/2" X 11" Cardstock -101650

Price: \$13.00

Mossy Meadow Stampin' Blends Combo Pack -154890

Price: \$11.00