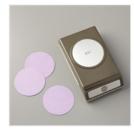

Price: \$31.00

Pretty Pines Thinlits Dies -141851

Price: \$26.00

2-1/4" (5.7 Cm) Circle Punch -143720

Price: \$18.00

Dashing Along Designer Series Paper - 149903

Price: \$11.00

Joyous Noel 6" X 6" Glimmer Paper -147817