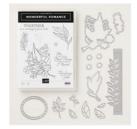

## Apr 23, 2024

Wonderful Romance Cling Bundle - 150592

Price: \$51.25

Mossy Meadow 8-1/2" X 11" Cardstock -133676

Price: \$10.00

Pear Pizzazz 8-1/2" X 11" Cardstock -131201

Price: \$9.25

Shimmery White 8-1/2" X 11" Cardstock -101910