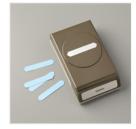

**Sale: \$6.00** Price: \$10.00

Cinnamon Cider Classic Stampin' Pad - 153114

**Sale: \$3.00** Price: \$7.50

Misty Moonlight Classic Stampin' Pad - 153118

Price: \$9.00

Classic Label Punch - 141491

**Sale: \$10.80** Price: \$18.00