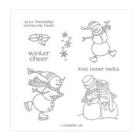

## Apr 24, 2024

Spirited Snowmen Clear-Mount Stamp Set -148072

Price: \$19.00

Festive Farmhouse 12" X 12" (30.5 X 30.5 Cm) Designer Series Paper -147820

Price: \$11.00

Gray Granite 8-1/2" X 11" Cardstock -146983