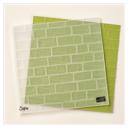

Hardwood Clear-Mount Stamp -133035

Hardwood Wood-Mount Stamp -133032

Feather Together Photopolymer Stamp Set -141597

**Brick Wall Textured Impressions Embossing Folder** - 138288

Jet Black Stazon Pad - 101406