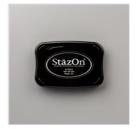

Hardwood Clear-Mount Stamp -133035

Hardwood Wood-Mount Stamp -133032

Feather Together Photopolymer Stamp Set -141597

**Brick Wall Textured Impressions Embossing Folder** - 138288

Jet Black Stazon Pad - 101406