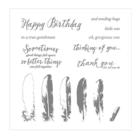

Hardwood Clear-Mount Stamp -133035

Hardwood Wood-Mount Stamp -133032

Feather Together Photopolymer Stamp Set -141597

**Brick Wall Textured Impressions Embossing Folder** - 138288

Jet Black Stazon Pad - 101406