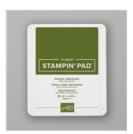

Mossy Meadow Classic Stampin' Pad - 147111

Price: \$9.00

Petal Promenade Designer Series Paper - 146913

Price: \$11.00

Donna Ross

Petal Pink 8-1/2" X 11" Cardstock -146985

Price: \$10.00

Flirty Flamingo 8-1/2" X 11" Cardstock -141416