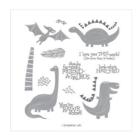

## Supply List

Apr 26, 2024

Linda Krueger 203-994-5077 lindasuekrueger@gmail.com https://thestampcoach.com

Dino Days Photopolymer Stamp Set (En) -149406

Price: \$21.00

Whisper White 8-1/2" X 11" Cardstock -100730