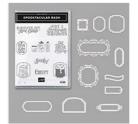

Price: \$20.00

Ornate Frames Dies - 150664

Price: \$34.00

Monster Bash Designer Series Paper - 150447

Price: \$11.50

Stylish Scroll Embossing Folder - 150665

Price: \$7.50

Basic Black 3/8" (1 Cm) Scalloped Edge Ribbon -150449