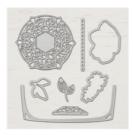

Price: \$9.00

Nature's Twine -146342

Price: \$9.00

Rooted In Nature Clear-Mount Bundle - 148353

Price: \$72.75

Rooted In Nature Clear-Mount Stamp Set -146482

Price: \$42.00

Nature's Root Dies - 146341

Price: \$39.00

Everyday Label Punch - 144668

Price: \$18.00

Beautiful Layers Dies - 147043

Price: \$29.00

Sponge Daubers - 133773

Price: \$5.50

Multipurpose Liquid Glue -110755