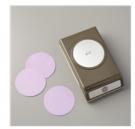

Price: \$16.00

2-1/4" (5.7 Cm) Circle Punch -143720

Price: \$18.00

Everyday Label Punch - 144668

Price: \$18.00

Real Red 1" (2.5 Cm) Ruched Ribbon - 150435

Price: \$10.00