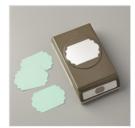

Price: \$16.00

2-1/4" (5.7 Cm) Circle Punch -143720

Price: \$18.00

Everyday Label Punch - 144668

Price: \$18.00

Real Red 1" (2.5 Cm) Ruched Ribbon - 150435

Price: \$10.00