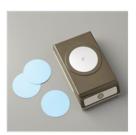

Price: \$30.00

Big Shot - 143263

Price: \$110.00

2" (5.1 Cm) Circle Punch - 133782

Price: \$23.00