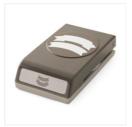

Watermelon Wonder Classic Stampin' Pad -138323

Price: \$6.50

Peekaboo Peach Classic Stampin' Pad - 141398

Price: \$6.50

Birthday Bright Photopolymer Stamp Set -142835

Price: \$21.00

Duet Banner Punch - 141483

Price: \$18.00

3/8" Metallic Ribbon Combo Pack - 143601

Price: \$0.00

Emerald Envy 3/8" (1 Cm) Ruched Ribbon - 141425

Price: \$8.00