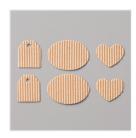

Coffee Break 8-1/2" X 11" Cardstock Pack -144156

Price: \$8.00

Whisper White 8-1/2" X 11" Cardstock -100730

Price: \$9.75

Corrugated Elements - 144158

Price: \$3.50

Crumb Cake 3/8" Classic Weave Ribbon - 144162