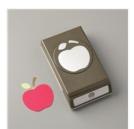

**Sale: \$10.80** Price: \$18.00

Vases Builder
Punch - 147040

**Sale: \$10.80** Price: \$18.00

Perennial Flower Punch - 149522

**Sale: \$10.80**Price: \$18.00

Apple Builder
Punch - 150663

**Sale: \$10.80** Price: \$18.00