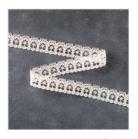

Price: \$35.00

Big Shot - 143263

Price: \$110.00

5/8" (1.6 Cm) Burlap Ribbon -141487

Price: \$7.00

Very Vanilla 1/2" (1.3 Cm) Lace Trim - 141672

Price: \$7.00