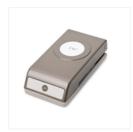

Price: \$8.00

Snail Adhesive -104332

Price: \$7.00

1-1/4" (3.2 Cm) Circle Punch -119861

Price: \$16.00

3/4" (1.9 Cm) Circle Punch -119873

Price: \$13.00

Basic Black 8-1/2" X 11" Cardstock -121045