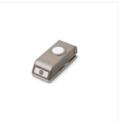

Price: \$22.00

1-3/4" (4.4 Cm) Circle Punch -119850

Price: \$22.00

Tree Builder Punch - 138295

Price: \$18.00

1/2" (1.3 Cm) Circle Punch -119869

Price: \$6.00

Gold Cording Trim - 139618