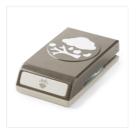

Price: \$22.00

1-3/4" (4.4 Cm) Circle Punch -119850

Price: \$22.00

Tree Builder Punch - 138295

Price: \$18.00

1/2" (1.3 Cm) Circle Punch -119869

Price: \$6.00

Gold Cording Trim - 139618