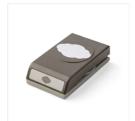

Pretty Label Punch - 143715

Price: \$18.00

Early Espresso Classic Stampin' Pad - 126974

Price: \$6.50

Painted Autumn Designer Series Paper - 144613

Price: \$11.00

Crushed Curry 8-1/2" X 11" Cardstock -131199